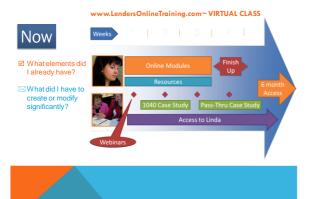

# When participant logs in the welcome page they see depends on whether they are self-study or in a virtual class

- · Self-Study
- Tax Return Analysis or Financial Statement Virtual Class
   Pre-class, Week: One, Two, Three, Four, Archive
- Manager
- Taking the free trial