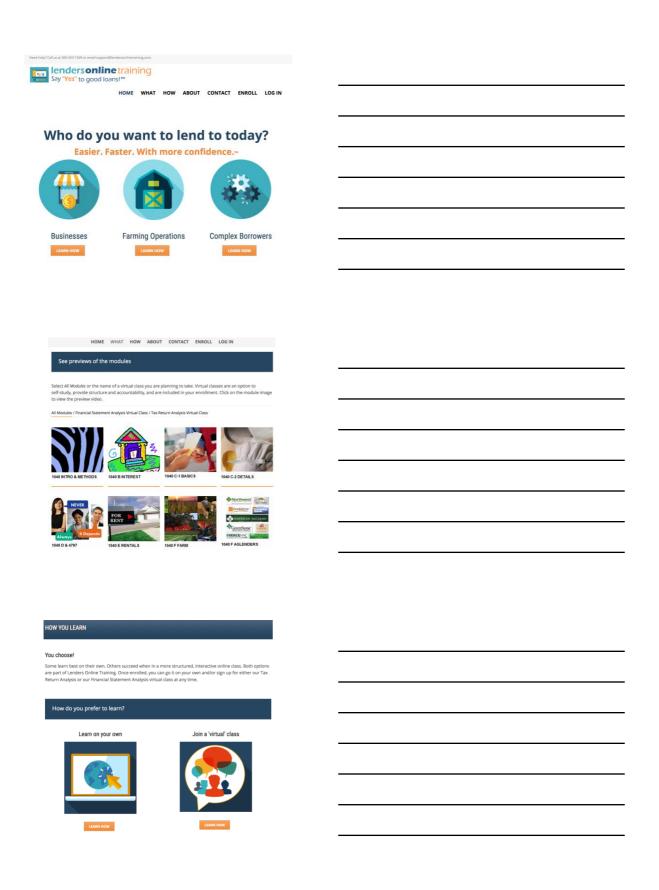

# When participant logs in the welcome page they see depends on whether they are self-study or in a virtual class

- · Self-Study
- Tax Return Analysis or Financial Statement Virtual Class
   Pre-class, Week: One, Two, Three, Four, Archive
- Manager
- Taking the free trial

#### LEARNING MANAGEMENT SYSTEM

- Less work for us
- Visual progress for participants
- Easy reporting to managers
- What corporate expects
- LearnDash \$129 one time fee with one year support

1040 Intro And Method

#### CASH VS ACCRUAL BASIS

View module

Download handout

Module length: 18 minutes. Plan on at least ten minutes longer for note-taking and exercises.