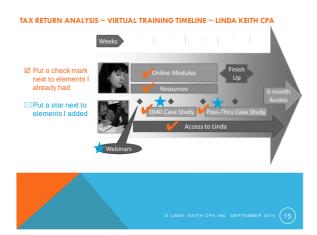

# When participant logs in the welcome page they see depends on whether they are self-study or in a virtual class

- · Self-Study
- Tax Return Analysis or Financial Statement Virtual Class
   Pre-class, Week: One, Two, Three, Four, Archive
- Manager
- Taking the free trial