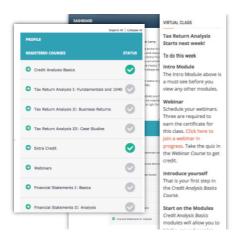

# When participant logs in the welcome page they see depends on whether they are self-study or in a virtual class

- · Self-Study
- Tax Return Analysis or Financial Statement Virtual Class
   Pre-class, Week: One, Two, Three, Four, Archive
- Manager
- Taking the free trial

#### LEARNING MANAGEMENT SYSTEM

- Less work for us
- Visual progress for participants
- Easy reporting to managers
- What corporate expects
- LearnDash \$129 one time fee with one year support

1040 Intro And Method

#### MY VIRTUAL CLASS

Welcome, Larry, Let's get started.

you (goofy or fun, professional or personal) and the answer to these questions:

- What is your role?
   Have you received any classroom/formal training in tax return analysts.
- What is the most important thing you need to accomplish as a result of this virtual training?
- It start. I am a sea kayaker which works well since I live on Puget Sound. I took up sea kayaking at the beginning
- of the 'Great Recession' to let off steam and have some fun. I also enjoy kick-boxing and hiking.
- est the webinar platform. If you have not already done it, email Class@Lender
- View the Welcome Video (below) to know what to expect and how our virtual class works.
- See search early you like. We have included a lew of the Work of includes, some opportunitions and the download for the 1040 Manual Section 1. No need to print the manual, just download it, take a sneak pee and keep it for reference.
- Welcome Module