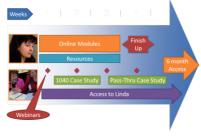

# When participant logs in the welcome page they see depends on whether they are self-study or in a virtual class

- · Self-Study
- Tax Return Analysis or Financial Statement Virtual Class
   Pre-class, Week: One, Two, Three, Four, Archive
- Manager
- Taking the free trial